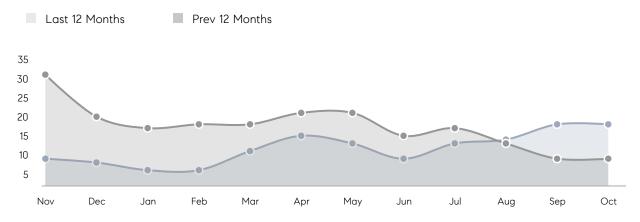

|
|                | % OF ASKING PRICE  | 100%        | 104%      |          |
|                | AVERAGE SOLD PRICE | \$1,120,000 | \$770,000 | 45%      |
|                | # OF CONTRACTS     | 7           | 3         | 133%     |
|                | NEW LISTINGS       | 8           | 7         | 14%      |
| Condo/Co-op/TH | AVERAGE DOM        | -           | -         | -        |
|                | % OF ASKING PRICE  | -           | -         |          |
|                | AVERAGE SOLD PRICE | -           | -         | -        |
|                | # OF CONTRACTS     | 0           | 1         | 0%       |
|                | NEW LISTINGS       | 0           | 1         | 0%       |

Compass New Jersey Monthly Market Insights

# Mountain Lakes

OCTOBER 2022

#### Monthly Inventory





#### Contracts By Price Range

#### Listings By Price Range



COMPASS

 $\sim$   $\sim$   $\sim$   $\sim$   $\sim$ / / / / / / / //// | | | | | / ------

Compass makes no representations or warranties, express or implied, with respect to future market conditions or prices of residential product at the time the subject property or any competitive property is complete and ready for occupancy or with respect to any report, study, finding, recommendation or other information provided by Compass herein. Moreover, no warranty, express or implied, is made or should be assumed regarding the accuracy, adequacy, completeness, legality, reliability, merchantability or fitness for a particular purpose of any information, in part or whole, contained herein. All material is presented with the under