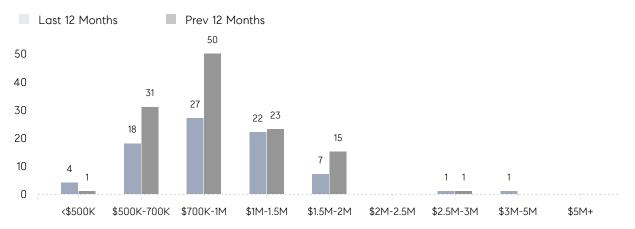

|
|                | % OF ASKING PRICE  | 100%        | 104%      |          |
|                | AVERAGE SOLD PRICE | \$1,120,000 | \$770,000 | 45%      |
|                | # OF CONTRACTS     | 7           | 3         | 133%     |
|                | NEW LISTINGS       | 8           | 7         | 14%      |
| Condo/Co-op/TH | AVERAGE DOM        | -           | -         | -        |
|                | % OF ASKING PRICE  | -           | -         |          |
|                | AVERAGE SOLD PRICE | -           | -         | -        |
|                | # OF CONTRACTS     | 0           | 1         | 0%       |
|                | NEW LISTINGS       | 0           | 1         | 0%       |

Compass New Jersey Monthly Market Insights

# Mountain Lakes

OCTOBER 2022

#### Monthly Inventory





#### Contracts By Price Range

#### Listings By Price Range



COMPASS

 $\sim$   $\sim$   $\sim$   $\sim$   $\sim$ / / / / / / / //// | | | | | / ------

Compass makes no representations or warranties, express or implied, with respect to future market conditions or prices of residential product at the time the subject property or any competitive property is complete and ready for occupancy or with respect to any report, study, finding, recommendation or other information provided by Compass herein. Moreover, no warranty, express or implied, is made or should be assumed regarding the accuracy, adequacy, completeness, legality, reliability, merchantability or fitness for a particular purpose of any information, in part or whole, contained herein. All material is presented with the underst